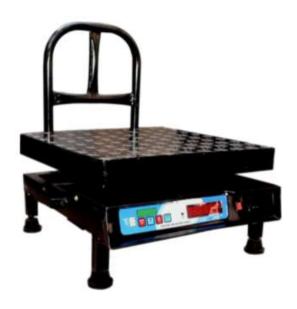

## **Chicken Scale/Bench Scale**

## Features & Technical Specification:

- High internal resolution
- Bright LED Display
- Software Calibration
- Long Battery Backup (Battery included)
- Power Saving mode
- Overload Protection
- 230 V AC ± 10%, 50 Hz
- Operating temperature: 0°C to 45°C
- 10 W Power consumption
- Ingress Protection IP66
- All Models are approved by Govt. of India
- Calibration Certificate from weights & measures will be provided
- 1 Year warranty
- Available Ranges: 60 kg, 100 kg, 200 kg, 300 kg, 500 kg
- Available Pan Sizes: 300 × 300 mm, 350 × 350 mm, 400 × 400 mm, 500 × 500 mm, 600 × 600 mm