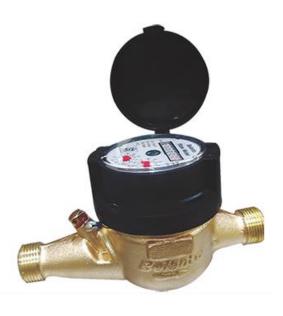

### **Belanto** Water Meters

### Multi Jet Water Meter Class B (Prime Series)

#### **Features:**

- MultiJet jet, Super dry, straight reading type, hermetically sealed water meter with magnetic driven totaliser.
- Standard: it complies with is:779/94 and class b of iso:4064
- Brass body and coupling nut nipple
- Plastic Cap and Ring
- Sealed against tampering
- Leakproof, totally dry
- Measuring unit is Kilolitres
- Maximum reading 99999.9999
- IP68 Protection Class