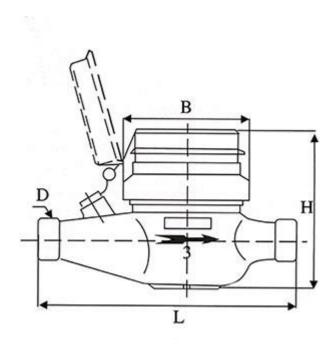

### **Dimension:**

| Туре      | Size<br>(mm) | Length (mm)<br>L | Width (mm)<br>W | Length including nipple ± 5% | Height<br>H | Connecting Thread D |
|-----------|--------------|------------------|-----------------|------------------------------|-------------|---------------------|
| Multi Jet | 15 MM        | 165              | 81              | 250                          | 100         | 3/4"                |