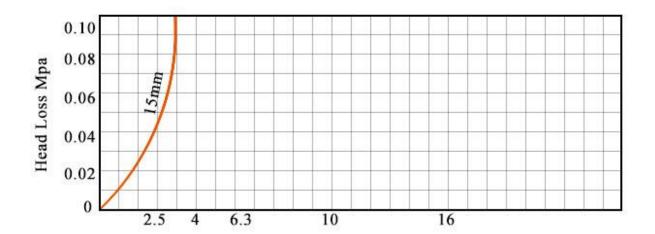

### **Head Loss Curve:**

### **Working Condition:**

- Water temperature ≤ 45°C, Hot water meter ≤ 90°C
- Water pressure ≤ 1 MPa (PN 1.6 MPa/16 bar)
- Pressure loss < 0.1 Pa</li>