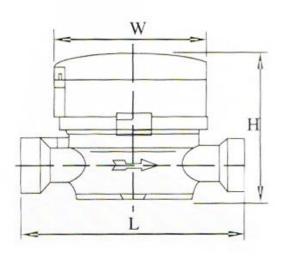

### **Dimension:**

| Туре       | Size<br>(mm) | Length (mm) | Width (mm)<br>W | Height (mm)<br>H | Connecting Thread D             | Weight<br>(Kg) |
|------------|--------------|-------------|-----------------|------------------|---------------------------------|----------------|
| Single Jet | 15           | 110         | 77              | 73               | G <sup>3</sup> / <sub>4</sub> B | 0.57           |
|            | 20           | 165         | 77              | 80               | G 1 B                           | 0.67           |