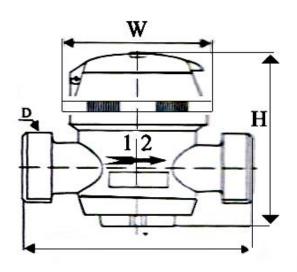

### **Dimension:**

| Туре       | Size<br>(mm) | Length (mm) | Width (mm)<br>W | Height (mm)<br>H | Connecting Thread D             | Weight<br>(Kg) |
|------------|--------------|-------------|-----------------|------------------|---------------------------------|----------------|
| Single Jet | 15           | 110         | 77              | 73               | G <sup>3</sup> / <sub>4</sub> B | 0.57           |
|            | 20           | 165         | 77              | 80               | G 1 B                           | 0.67           |