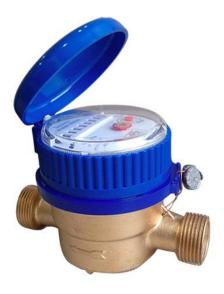

### Single Jet Water Meter

#### **Features:**

- Dry-dial, magnetic drive, protected against external magnetic tempering.
- Dry register and register with 5 or 8 numbered rollers
- Vacuum-sealed register, frost resistant, keeps clear reading for long time
- Brass body or plastic body, optional
- Brass body can be painted or nickel coated
- High accuracy.
- Measuring units is m<sup>3</sup>
- The meter conforms to ISO4064 Standard Class B