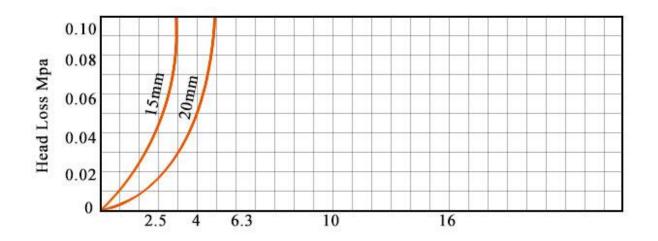

### **Main Technical Data:**

| Normal<br>Size<br>DN(mm) | Class of measurement | Overload<br>Flow-rate<br>qs(m³/h) | Permanent<br>flow-rate<br>qp(m³/h) | Transitional<br>flow-rate<br>qt(l/h) | Minimum<br>flow-rate<br>qmin(I/h) |
|--------------------------|----------------------|-----------------------------------|------------------------------------|--------------------------------------|-----------------------------------|
| 15                       | В                    | 3                                 | 1.5                                | 120                                  | 30                                |
| 20                       | В                    | 5                                 | 2.5                                | 200                                  | 50                                |