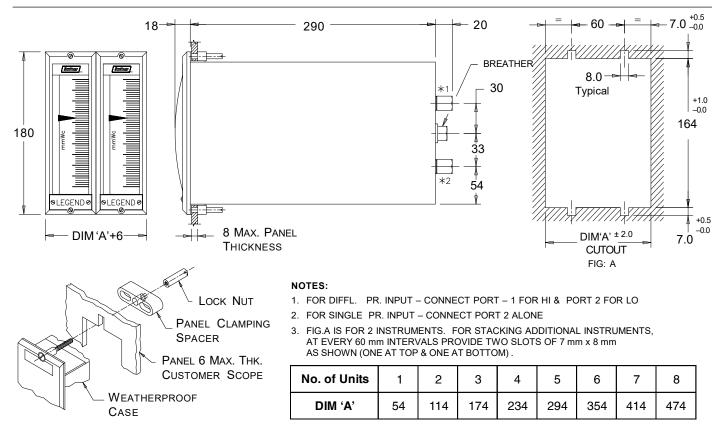

#### **MOUNTING DIMENSIONS**

Note : Ask factory for 2" Pipe Mounting Arrangement Drawing.

All dimensions are in mm

| This is no  | ot a contractual document. Prior notification of cha                                                                                                               | inges in specif | ications is impracticable due to continuous imp                          | rovement |
|-------------|--------------------------------------------------------------------------------------------------------------------------------------------------------------------|-----------------|--------------------------------------------------------------------------|----------|
| Switze      | Switzer Process Instruments<br>REGD. OFFICE : 128, SIDCO North Phase, Ambattur Industri                                                                            |                 |                                                                          |          |
| WORKS & SA  | LES OFFICE                                                                                                                                                         |                 |                                                                          |          |
| Ph : 044-2  | North Phase, Ambattur Estates, Chennai 600 050<br>2625 2017 / 2018 / 4324 / 4991 <b>Fax</b> : 044–2624 8849<br>ks@switzerprocess.co.in; sales@switzerprocess.co.in |                 | www.switzerprocess.c                                                     | o.in     |
| SALES OFFIC | ES                                                                                                                                                                 |                 |                                                                          |          |
| Bangalore   | Phone: 080–42044350<br>e-mail : bangalorebr@switzerprocess.co.in                                                                                                   | Mumbai          | Phone: 022–28575915 / 28575916<br>e-mail : mumbaibr@switzerprocess.co.in |          |
| Chennai     | Phone: 044-2625 2017 / 2018 / 4991 Fax : 044-26248849<br>e-mail : chennaibr@switzerprocess.co.in                                                                   | New Delhi       | Phone: 011–42331470 / 42331478<br>e-mail : delhibr@switzerprocess.co.in  | 7/202    |
| Hyderabad   | Phone: 040-27006201<br>e-mail : hyderabadbr@switzerprocess.co.in                                                                                                   | Pune            | Phone: 020-66293362 to 3367<br>e-mail : punebr@switzerprocess.co.in      | 501-0    |
| Kolkata     | Phone: 033–40052616<br>e-mail : kolkatabr@switzerprocess.co.in                                                                                                     | Vadodara        | Mobile: 265-2323315<br>e-mail : vadodara.ag@switzerprocess.co.in         | ĎÖ       |