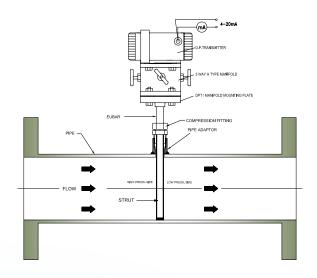

### **Principle & Working**

- Eureka make EUBAR is based on principle of Pitot Tube.
- The basic principle is to locate upstream total pressure ports along a strut that spans the pipe. These total pressure measuring points are positioned at the defining area averaging locations.
- The measuring static ports are positioned downstream at a location selected by manufacturer to give optimum performance.
- The averaged total pressure and the flowing low pressure are transmitted to the D.P. transmitter.