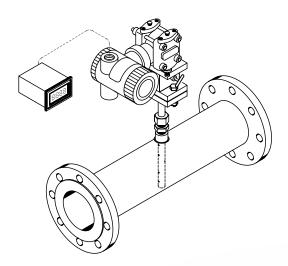

### **Principle & Working**

- Eureka make EUBAR is based on principle of Pitot Tube.
- The basic principle is to locate upstream total pressure ports along a strut that spans the pipe. These total pressure measuring points are positioned at the defining area averaging locations.
- The measuring static ports are positioned downstream at a location selected by manufacturer to give optimum performance.
- The averaged total pressure and the flowing low pressure are transmitted to the D.P. transmitter.

#### Mounting Style Available

Screwed, Compression Fitting, Flanges or with Spool Piece