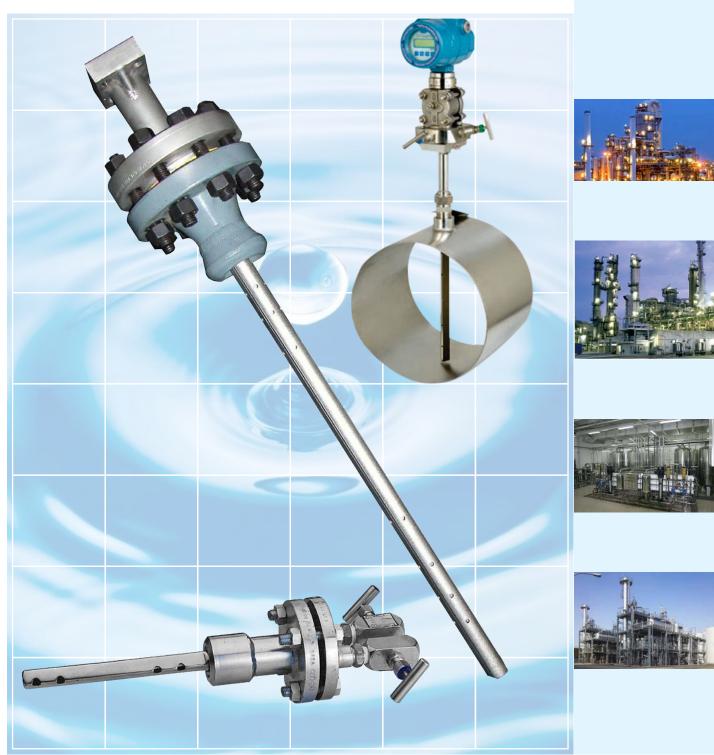

## EUBAR

### **Principle & Working**

- Eureka make EUBAR is based on principle of Pitot Tube.
- The basic principle is to locate upstream total pressure ports along a strut that spans the pipe. These total pressure measuring points are positioned at the defining area averaging locations.
- The measuring static ports are positioned downstream at a location selected by manufacturer to give optimum performance.
- The averaged total pressure and the flowing low pressure are transmitted to the D.P. transmitter.

# Styles Available