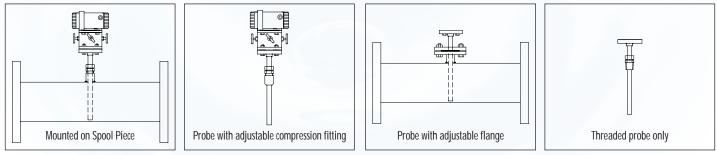

# Styles Available

#### Mounting Style Available

Screwed, Compression Fitting, Flanges or with Spool Piece